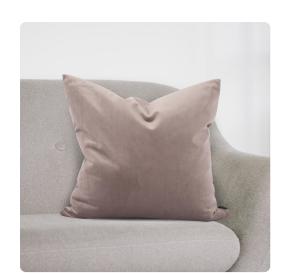

## Textiles MHE2-1017 – 20 x 20 Bella Ash Pillow - Poly Insert Textiles

Change up color themes or add pop to a simple sofa or bedding display by piling up the pillows in a multitude of colors, textures and patterns. This Bella Pillow features a soft pastel ash gray fabric with a lush velvety hand. Includes a lush polyester filled pillow insert. A hidden zipper closure allows the cover to remove for easy care. Also available with a down insert. Also available in a 24 and kidney size.