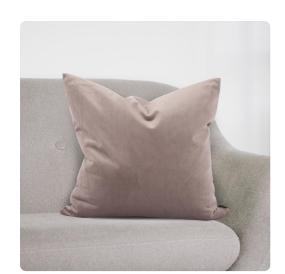

## MHE2-1017F – 20 x 20 Bella Ash Pillow - Down Insert

#### **Textiles**

Change up color themes or add pop to a simple sofa or bedding display by piling up the pillows in a multitude of colors, textures and patterns. This Bella Pillow features a soft pastel ash gray fabric with a lush velvety hand. Includes a lush down filled pillow insert. A hidden zipper closure allows the cover to remove for easy care. Also available with a polyester pillow insert. Also available in a 24 and kidney size.