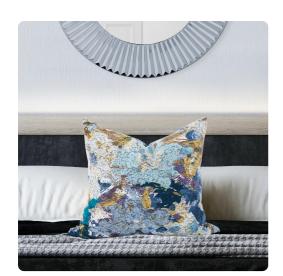

## **Textiles**

MHE2-1085 – 20 x 20 Stanton Turquoise Pillow - Poly Insert

## **Textiles**

Change up color themes or add pop to a simple sofa or bedding display by piling up the pillows in a multitude of colors, textures and patterns. This Stanton Pillow features a luxuriously soft fabric adorned with splashes of rich color with a burnout texture. Includes a lush polyester pillow fill insert. A hidden zipper closure allows the cover to remove for easy care. Also available with a down insert. Also available in a 24 and kidney size.