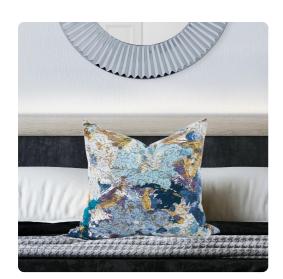

## Textiles MHE2-1085F – 20 x 20 Stanton Turquoise Pillow Down Insert

## **Textiles**

Change up color themes or add pop to a simple sofa or bedding display by piling up the pillows in a multitude of colors, textures and patterns. This Stanton Pillow features a luxuriously soft fabric adorned with splashes of rich color with a burnout texture. Includes a lush down pillow fill insert. A hidden zipper closure allows the cover to remove for easy care. Also available with a polyester pillow insert. Also available in a 24 and kidney size.