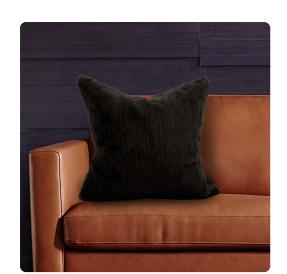

# MHE2-1090 – 20 x 20 Angora Ebony Pillow - Poly Insert

### **Textiles**

Change up color themes or add pop to a simple sofa or bedding display by piling up the pillows in a multitude of colors, textures and patterns. This Angora Pillow features a luxuriously soft ebony black faux fur fabric. Includes a lush polyester pillow fill insert. A hidden zipper closure allows the cover to remove for easy care. Also available with a down insert. Also available in a 24 and kidney size.