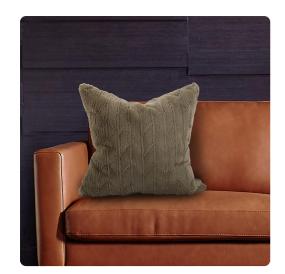

# MHE2-1091 – 20 x 20 Angora Moss Pillow - Poly Insert

### **Textiles**

Change up color themes or add pop to a simple sofa or bedding display by piling up the pillows in a multitude of colors, textures and patterns. This Angora Pillow features a luxuriously soft moss green faux fur fabric. Includes a lush polyester pillow fill insert. A hidden zipper closure allows the cover to remove for easy care. Also available with a down insert. Also available in a 24 and kidney size.