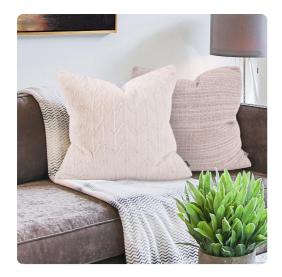

## Textiles MHE2-1092F – 20 x 20 Angora Natural Pillow -Down Insert

## Textiles

Change up color themes or add pop to a simple sofa or bedding display by piling up the pillows in a multitude of colors, textures and patterns. This Angora Pillow features a luxuriously soft natural white faux fur fabric. Includes a lush down pillow fill insert. A hidden zipper closure allows the cover to remove for easy care. Also available with a polyester pillow insert. Also available in a 24 and kidney size.