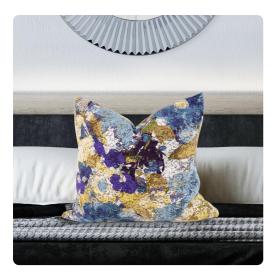

## Textiles MHE2-1101 – 20 x 20 Stanton Eggplant Pillow - Poly Insert <sub>Textiles</sub>

Change up color themes or add pop to a simple sofa or bedding display by piling up the pillows in a multitude of colors, textures and patterns. This Stanton Pillow features a luxuriously soft fabric adorned with splashes of rich color with a burnout texture. Includes a lush polyester pillow fill insert. A hidden zipper closure allows the cover to remove for easy care. Also available with a down insert. Also available in a 24 and kidney size.