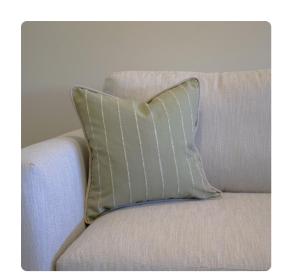

## MHE2-1129F – 20 x 20 Pillow Evie Moss - Down Insert

#### **Textiles**

Casual elegance is embodied on our Evie Moss Pillow. Like a good pair of khakis, this pillow is reminiscent of your favorite pair of casual pants. It is accented by a boucle pinstripe. The back of the pillow reverses to a Natural Linen. Our Evie Moss pillow is part of our Davida Kay designer pillow collection. Includes a lush down filled pillow insert and invisible zipper closure. Also available in a 24 size.