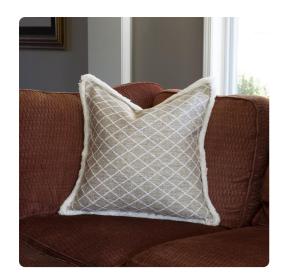

# MHE2-1133F – 20 x 20 Pillow Grille Natural - Down Insert

### **Textiles**

A delicate lattice design is woven into a rich natural basketweave on our Grille Natural Pillow. The classic design lends itself to any design setting. Our Grille Natural pillow is part of our Davida Kay designer pillow collection. Includes a lush down filled pillow insert and invisible zipper closure. Also available in a 24 size.