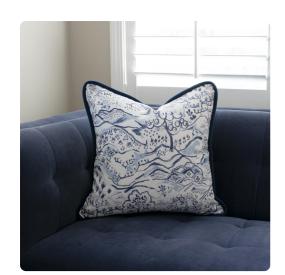

## MHE2-1135F – 20 x 20 Pillow Fable Royal - Down Insert Textiles

Our Fable Royal Pillow takes on an abstract toile look. A watercolor styled design depicts settings of hills and trees. Look closely and you might be able to imagine your own fable playing out across the fabric. The pillow reverses to a plush navy blue velvet. Our Fable Royal pillow is part of our Davida Kay designer pillow collection. Includes a lush down filled pillow insert and invisible zipper closure. Also available in a 24 size.