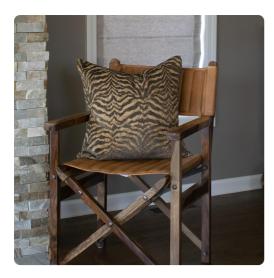

# Textiles MHE2-1140F – 20 x 20 Pillow Bengal Gold - Down Insert

### Textiles

Let's get WILD! Our Bengal Gold Pillow answers the call of the wild in a bold tiger stripe. The tonal stripe is not only woven into the base cloth, but a chenille design is woven into the fabric creating dimensional texture. Our Bengal Gold pillow is part of our Davida Kay designer pillow collection. Includes a lush down filled pillow insert and invisible zipper closure. Also available in a 24 size.