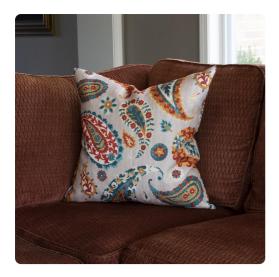

# Textiles MHE2-1142F – 20 x 20 Pillow Boteh Turquoise - Down Insert

#### Textiles

The Boteh Pillow is certain to add a fun pop of color to any decor. Bright and colorful paisley designs adorn a striated background. Our Boteh Turquoise pillow is part of our Davida Kay designer pillow collection. Includes a lush down filled pillow insert and invisible zipper closure. Also available in a 24 size.