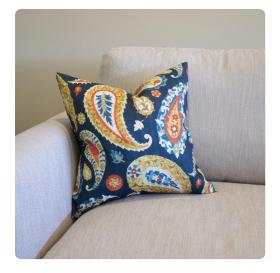

# Textiles MHE2-1143F – 20 x 20 Pillow Boteh Indigo - Down Insert

### Textiles

The Boteh Pillow is certain to add a fun pop of color to any decor. Bright and colorful paisley designs adorn a striated background. Our Boteh Indigo pillow is part of our Davida Kay designer pillow collection. Includes a lush down filled pillow insert and invisible zipper closure. Also available in a 24 size.