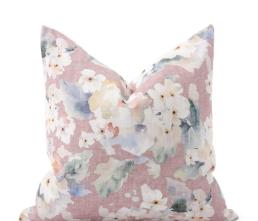

## Textiles MHE2-1209F – 20 x 20 Pillow Claude Blush - Down Insert

A beautiful abstract floral print comes to life in soft muted pastel tones. These well crafted pillows fit perfectly tucked in the corner of your favorite reading chair or grouped together with contrasting pillows in a more formal living space. The Claude pillow in Blush is truly a dream come true for style and comfort in soft pinks. These pillows transition easily from modern abstract to traditional to casual shabby chic. Includes a lush down filled pillow insert and invisible zipper closure. Also available in a 24 size.

## **Specifications**

**Textiles** 

Height 20H Material 90% polyester 10% linen Width 20W Shape Square Weight 5 Finish Hand Finished

https://www.mdcwall.com/go/sku/MHE2-1209F