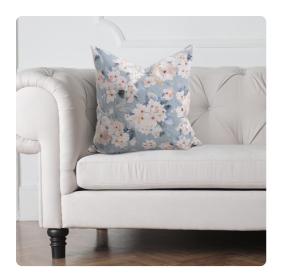

## Textiles MHE2-1246F – 20 x 20 Pillow Claude Breeze - Down Insert <sub>Textiles</sub>

A beautiful abstract floral print comes to life in soft muted pastel tones. These well crafted pillows fit perfectly tucked in the corner of your favorite reading chair or grouped together with contrasting pillows in a more formal living space. The Claude pillow in Breeze is truly a dream come true for style and comfort in soft blues. These pillows transition easily from modern abstract to traditional to casual shabby chic. Includes a lush down filled pillow insert and invisible zipper closure. Also available in a 24 size