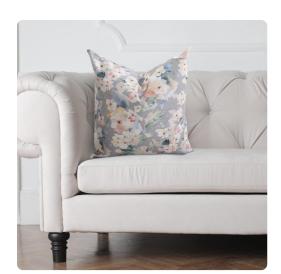

# MHE2-1247F – 20 x 20 Pillow Claude Moss - Down Insert

### **Textiles**

A beautiful abstract floral print comes to life in soft muted pastel tones. These well crafted pillows fit perfectly tucked in the corner of your favorite reading chair or grouped together with contrasting pillows in a more formal living space. The Claude pillow in Moss is truly a dream come true for style and comfort in soft greens. These pillows transition easily from modern abstract to traditional to casual shabby chic. Includes a lush down filled pillow insert and invisible zipper closure. Also available in a 24 size.