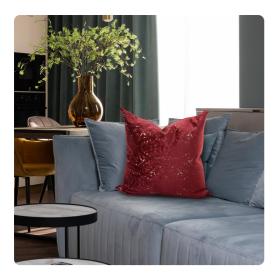

# Textiles MHE2-1249F – 20 x 20 Pillow Pisani Ruby - Down Insert

### Textiles

The rich jewel tone colors of the Pisani pillow collection offers a lush palette for a variety of interior design styles. The depth of the Pisani pillows are highlighted a rich ruby red geometric pattern that has been cut and woven into a spectacular fabric. Whether tossed on the floor for movie night or presented to impress guests, the comfort and softness of these pillows are a perfect fit to todays ever changing lifestyles. Includes a lush down filled pillow insert and invisible zipper closure. Also available in a 24 size.