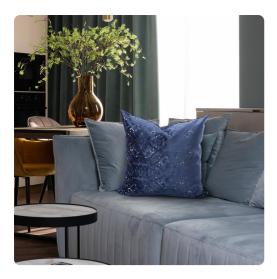

# Textiles MHE2-1250F – 20 x 20 Pillow Pisani Sapphire - Down Insert

### Textiles

The rich jewel tone colors of the Pisani pillow collection offers a lush palette for a variety of interior design styles. The depth of the Pisani pillows are highlighted a deep brilliant blue geometric pattern that has been cut and woven into a spectacular fabric. Whether tossed on the floor for movie night or presented to impress guests, the comfort and softness of these pillows are a perfect fit to todays ever changing lifestyles. Includes a lush down filled pillow insert and invisible zipper closure. Also available in a 24 size.