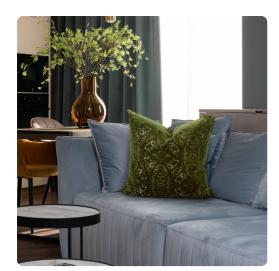

## **Textiles**

MHE2-1251F – 20 x 20 Pillow Pisani Emerald - Down Insert

## **Textiles**

The rich jewel tone colors of the Pisani pillow collection offers a lush palette for a variety of interior design styles. The depth of the Pisani pillows are highlighted an emerald green geometric pattern that has been cut and woven into a spectacular fabric. Whether tossed on the floor for movie night or presented to impress guests, the comfort and softness of these pillows are a perfect fit to todays ever changing lifestyles. Includes a lush down filled pillow insert and invisible zipper closure. Also available in a 24 size.