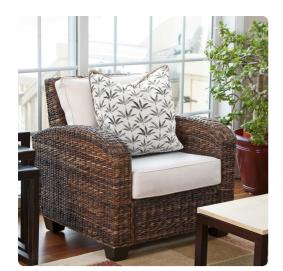

# MHE2-1253F – 20 x 20 Pillow Hemp Moss - Down Insert

### Textiles

Once again we look to natural elements for inspiration. Foliage's and the patterns they can offer us is showcased in our woven printed Hemp pillow collection. A deep green shades of Moss brings this repeat foliage pattern into life as it is then framed and edged with natural linen cording. The combination gives each of these pillows a casual ease about them that leads each from casual country to urban eclectic. Includes a lush down filled pillow insert and invisible zipper closure. Also available in a 24 size.