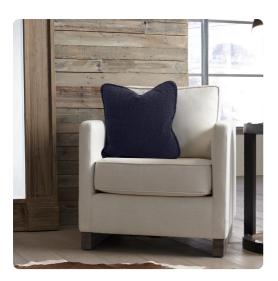

# Textiles MHE2-1263F – 20 x 20 Pillow Barbet Royal - Down Insert

### Textiles

The highlight of the Barbet pillow collection is its casual soft knobby weave in natural earthy color tones such as the Royal in deep blues. Designed with matching cording around the outer edge, these pillows are perfectly at home on a contemporary sofa or nestled in a casual lounge chair. The texture, depth, softness, and colors of each of these pillows will make them a staple in todays casual urban lifestyle settings. Includes a lush down filled pillow insert and invisible zipper closure. Also available in a 24 size, 20 Gusseted pillow and Pouf collection.