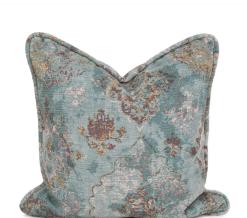

## Textiles MHE2-1290F – 20 x 20 Pillow Baroque Teal - Down Insert Textiles

The Baroque Pillows are a harmonious fusion of opulence and comfort. This luxurious accent piece seamlessly blends timeless design with modern comfort, making it a captivating addition to any living space or bedroom. The pillow's surface has a mesmerizing Baroque pattern that pays homage to the grandeur and intricacy of the Baroque era. Each piece is hand made in the USA with hidden zippers and down inserts.