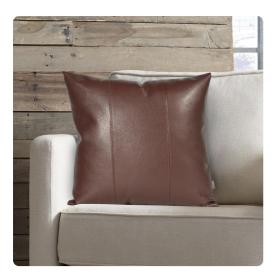

## Textiles MHE2-192 – 20 x 20 Pillow Avanti Pecan

## Textiles

Change up color themes or add pop to a simple sofa or bedding display by piling up the pillows in a multitude of colors, textures and patterns. This Avanti Pillow features a rich pecan brown color, textured leather-like grain and a paneled design to give the look of true leather. Includes lush polyester pillow fill insert. Also available in a 16 and kidney size.

## Specifications

Height 20H Material 100% Polyurethane Width 20W Shape Square Weight 5 Finish Hand Finished Package Dimensions 20 x 16 x 4

https://www.mdcwall.com/go/sku/MHE2-192