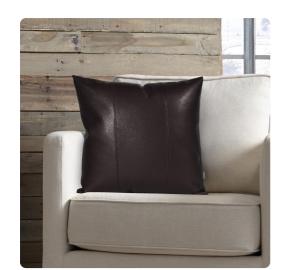

# Textiles MHE2-194 – 20 x 20 Pillow Avanti Black

## **Textiles**

Change up color themes or add pop to a simple sofa or bedding display by piling up the pillows in a multitude of colors, textures and patterns. This Avanti Pillow features a rich black color, textured leather-like grain and a paneled design to give the look of true leather. Includes lush polyester pillow fill insert. Also available in a 16 and kidney size.