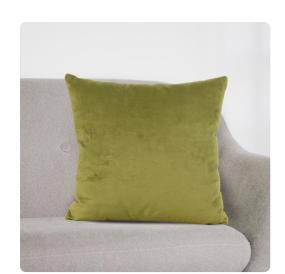

## Textiles MHE2-221 – 20 x 20 Pillow Bella Moss - Poly Insert Textiles

Change up color themes or add pop to a simple sofa or bedding display by piling up the pillows in a multitude of colors, textures and patterns. This Bella Pillow features a rich moss green fabric with a lush velvety hand. Includes a lush polyester pillow fill insert. Also available with a down insert. Also available in a 16 and kidney size.