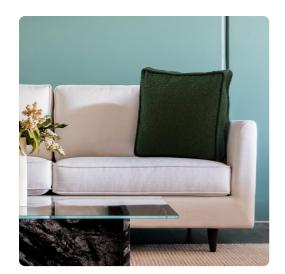

# MHE20-1265F – 20 Gusseted Pillow Barbet Forest - Down Insert

#### **Textiles**

The highlight of the Barbet pillow collection is its casual soft knobby weave in natural earthy color tones such as the Forest in dark green. Designed with matching cording around the outer edge, these pillows are perfectly at home on a contemporary sofa or nestled in a casual lounge chair. The texture, depth, softness, and colors of each of these dimensional pillows will make them a staple in todays casual urban lifestyle settings. Includes a lush down filled pillow insert and invisible zipper closure. Also available in 20 & 24 size and Pouf collection.