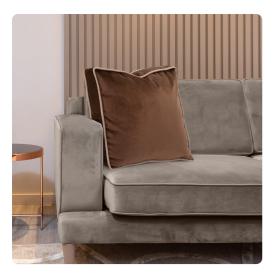

## Textiles MHE20-220F – 20 Gusseted Pillow Bella Chocolate -Down Insert

## Textiles

Taking square pillows to the next level. Meet our new Bella Gusseted Pillow. Our popular plush velvet fabric adorns this dimensional pillow. Trimmed in a neutral piping, this pillow will add the perfect base to your pillow arrangement. Our Bella Chocolate brown gusseted pillow is part of our Davida Kay designer pillow collection. Includes a lush down filled pillow insert and invisible zipper closure.