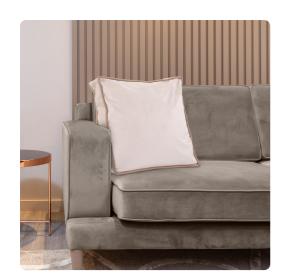

# MHE20-224F – 20 Gusseted Pillow Bella Sand - Down Insert

### **Textiles**

Taking square pillows to the next level. Meet our new Bella Gusseted Pillow. Our popular plush velvet fabric adorns this dimensional pillow. Trimmed in a neutral piping, this pillow will add the perfect base to your pillow arrangement. Our Bella Sand gusseted pillow is part of our Davida Kay designer pillow collection. Includes a lush down filled pillow insert and invisible zipper closure.