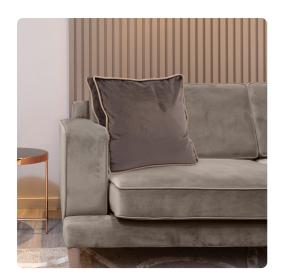

# MHE20-225F – 20 Gusseted Pillow Bella Pewter - Down Insert

### **Textiles**

Taking square pillows to the next level. Meet our new Bella Gusseted Pillow. Our popular plush velvet fabric adorns this dimensional pillow. Trimmed in a neutral piping, this pillow will add the perfect base to your pillow arrangement. Our Bella Pewter gray gusseted pillow is part of our Davida Kay designer pillow collection. Includes a lush down filled pillow insert and invisible zipper closure.