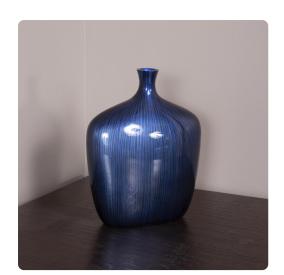

## Accessories

This gorgeous vase is fashioned from wood and painted with the richest cobalt blue, highlighted with black brush strokes. It has a wide squarish body with a small neck. The vase has padded feet to protect your surfaces. Pair it up with the large and medium size to complete the set. Console tables, book shelves, pedestals or any other place that an accent is needed, are the perfect places for this vase.