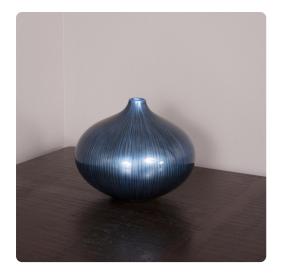

# Accessories MHE22077S – Arctic Blue Lacquered Wood Vase

#### Accessories

This gorgeous vase features a wood flattened globe shaped body. It is then finished in a deep arctic blue lacquer accented with black brush strokes. The vase has padded feet to protect your surfaces. Pair it up with the large and medium size to complete the set. Console tables, book shelves, pedestals or any other place that a punch of color is needed, are the perfect places for this vase.

#### Specifications

Height 6.5H Material Wood Width 8W Shape Round Weight 3 Finish Lacquered Package Dimensions 10 x 10 x 9

https://www.mdcwall.com/go/sku/MHE22077S