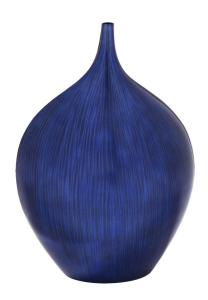

## Accessories MHE22111 – Cobalt Blue Wood Vase - small

## Accessories

This gorgeous vase is fashioned from wood and painted with the richest cobalt blue, highlighted with black brush strokes. It has a wide curved body with a small neck. The back of the vase curves in and is painted white. The vase has padded feet to protect your surfaces. Pair it up with the larger size to complete the set. Console tables, book shelves, pedestals or any other place that an accent is needed, are the perfect places for this vase.