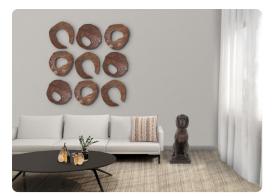

## Wall Art MHE230009 – Abstract Wooden Trunk Art Set of 9

## Wall Art

Thick wooden slices of tree truck, with it's natural growth and textures, gives this set of 9 an unbelievably simple but stunning look. Nature once again becomes our best muse and helps us create art that speaks to the most classic of styles to the modern minimalist. The back hardware of each piece give us two directional options for hanging so that that the pattern can be created in a few ways to suite your own space or home decor.