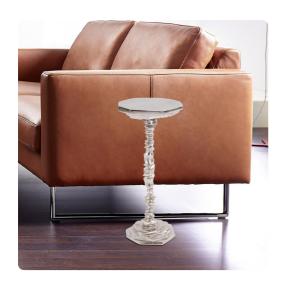

# Accent Furniture MHE23043 – Rock Cut Cast Aluminum Martini Table

### Accent Furniture

This cast aluminum Martini table will certainly provide the perfect spot to rest your cocktail! The frame is fashioned from cast aluminum to look like layers upon layers of cut rock that make up the piece. The chiseled texture is enhanced by a bright silver nickel finish. Its small footprint makes it the perfect table for small spaces

#### **Specifications**

Height 21.5H
Material Cast Aluminum
Width 9.3/4W
Shape Round
Weight 13
Finish Textured
Package Dimensions 13 x 13 x 24

https://www.mdcwall.com/go/sku/MHE23043