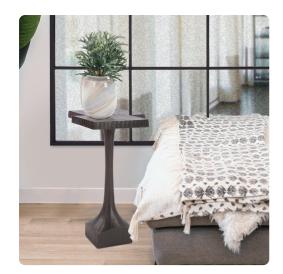

# Accent Furniture MHE23045 – Chiseled Cast Aluminum Martini Table

## Accent Furniture

This cast aluminum Martini table will certainly provide the perfect spot to rest your cocktail! The simple frame is fashioned from cast aluminum with a flared base and a square top accentuated by a chiseled textured surface. The texture is further defined by a rich graphite finish. Its small footprint makes it the perfect table for small spaces

### **Specifications**

Height 20.5H
Material Aluminum
Width 9W
Shape Square
Weight 7
Finish Textured
Package Dimensions 13 x 13 x 23

https://www.mdcwall.com/go/sku/MHE23045