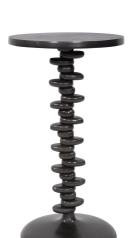

## Accent Furniture

The cast aluminum Cairns drink table features a unique stacked stone styled base. The dark graphite finish of this stylish design gives it not only a contemporary feel but earthy as well. Whether accented next to a modern sitting group or tucked away beside a vintage cozy armchair, the Cairns table gives each a certain air of charm.