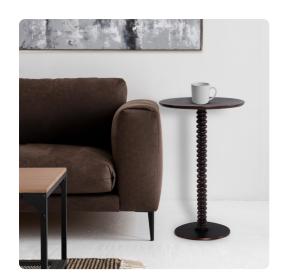

# Accent Furniture MHE23050 – Brancusi Cast Aluminum Drink Table in Antique Bron

## Accent Furniture

The round top and base offer a classic touch, while the standout feature is the textured column of stacked stone-like pieces forming the stand. This bar table, finished in an antique nickel, adds a unique flair to your space, combining style and character effortlessly.