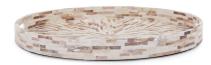

## Accessories

This round tray features a simple style fashioned from wood. What sets this piece apart is the pattern of iridescent mother of pearl shell strips that adorn the piece. The simplicity of the trays allows it to fit right in with any decor style. From Contemporary, to Art Deco; from Transitional to a Coastal look, plus everything in between. The tray features convenient cut out hand holds. Also available in other shell styles.