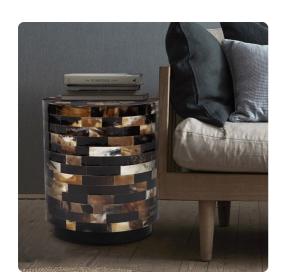

## Accent Furniture MHE25175 – Elias Round Tiled Horn Stool

## Accent Furniture

The Elias collection features inlaid brown and black colored horn from the Asiatic buffaloes. The rich color tones varying from cream to beige to rich dark ebony truly makes these pieces standout. Each design is handmade by local craftsmen who cut, sand, and polish each piece of horn to be expertly applied to the base. Because they are made by hand, each piece is unique and no two will be exactly alike.

## **Specifications**

Height 17.3/4H
Material Wood / Horn
Width 15.3/4W
Shape Round
Weight 8.3
Finish Lacquered
Package Dimensions 18 x 18 x 20

https://www.mdcwall.com/go/sku/MHE25175