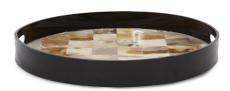

## Accessories MHE25181 – Godfrey Round White Horn Tiled Tray

## Accessories

The Godfrey collection features inlaid cream and beige colored horn from the Asiatic buffalo. Each design is handmade by local craftsmen who cut, sand, and polish each piece of horn to be expertly applied to the base. Because they are made by hand, each piece is unique and no two will be exactly alike. Handles cut into the glossy black rimmed body make for easy portability.