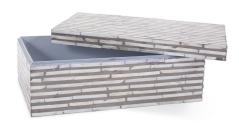

## Accessories MHE25182 – Julianna Rectangular Mother of Pearl Low Box

## Accessories

The Juianna collection of inlaid mother of pearl shell and gray bone brings a slight modern twist to this old world craft. The opalescent tones of the shell compliments the rich polish of the gray horn tiles. Each design is handmade by local craftsmen who cut, sand, and polish each piece of horn to be expertly applied to the base. Because they are made by hand, each piece is unique and no two will be exactly alike. Interior of the box is finished in a gray lacquer. Also available in a square shaped box.

## **Specifications**

Height 5H
Material Shell / Wood
Width 14.5W
Shape Rectangle
Weight 5
Finish Polished
Package Dimensions 16 x 18 x 13

https://www.mdcwall.com/go/sku/MHE25182