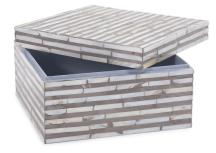

## MHE25185 – Julianna Square Mother of Pearl High Box

#### Accessories

The Juianna collection of inlaid mother of pearl shell and gray bone brings a slight modern twist to this old world craft. The opalescent tones of the shell compliments the rich polish of the gray horn tiles. Each design is handmade by local craftsmen who cut, sand, and polish each piece of horn to be expertly applied to the base. Because they are made by hand, each piece is unique and no two will be exactly alike. Interior of the box is finished in a gray lacquer. Also available in a rectangular shaped box.

#### Specifications

Height 5H Material Shell / Wood Width 8.3/4W Shape Square Weight 3 Finish Polished Package Dimensions 11 x 20 x 12

https://www.mdcwall.com/go/sku/MHE25185