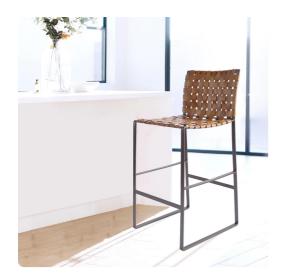

## Accent Furniture

Mixing materials within a design adds a distinct level of interest to a piece. The Irving Barstool Chair is the perfect example of this. It starts with simple graphite steel tube frame to which strips of tanned Water Buffalo hide are expertly woven. At your home bar or tall high boy tables these chairs will look great in any setting. Also available in a Counter Stool and Dining Chair Size. Seat Height: 29-Seat Depth: 17.1/2

## **Specifications**

Height 40H Material Steel / Leather Width 18.5W Weight 13 Finish Brushed Package Dimensions 23 x 22 x 45

https://www.mdcwall.com/go/sku/MHE27013