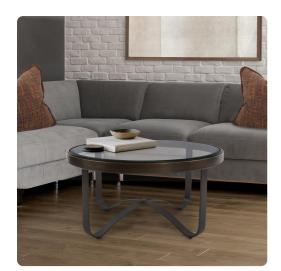

# Accent Furniture MHE27016 – Round Metal Coffee Table

### Accent Furniture

Recently I was able to watch iron being molded and casted. As the long metal bands were pulled over the craftsman's table, the metal started to bend and take shape. This was the start of our newest metal table collection. This coffee table features a round iron frame housing a thick tempered beveled glass surface. Also available in a side table.

#### Specifications

Height 18H Material Steel Width 36W Shape Round Weight 33.1 Finish Brushed

https://www.mdcwall.com/go/sku/MHE27016