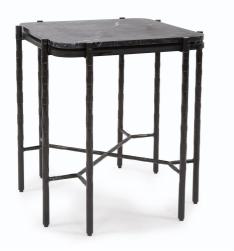

# Accent Furniture MHE27028 – Myatt Side Table

#### Accent Furniture

The modern architectural designs of Robert Myatt was the inspiration behind this collection of tables. Each table fame in matte black features a contemporary sculpted textural multiple legged design with criss crossed supports. To highlight the design of these tables we selected a beautiful black marble for the tops, that was hand carved and polished for each. The Myatt side table truly has a quality that makes it unique, alone or used in the complete collection.

#### Specifications

Height 21.5H Material Iron/MDF/Marble Width 19.5W Weight 22.55 Finish Matte Package Dimensions 22x22x29

https://www.mdcwall.com/go/sku/MHE27028