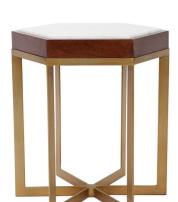

## Accent Furniture

The hexapod design for the Van Berkel side table started out as a study of how to combine different materials into one stunningly created table. The six iron legged base finished in matte gold becomes the perfect contrast to the polished white marble framed in walnut stained mango wood top. This handsome combination of finishes and materials come together to create a new classic that works in traditional as well as contemporary lifestyles.