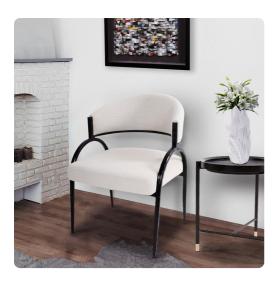

# Accent Furniture MHE27038 – Dewitt Upholstered Side Chair

#### Accent Furniture

This piece effortlessly blends comfort and style, with its plush smokey grey upholstery providing a cozy and inviting seat. What sets this chair apart, however, are the matte black iron arms, meticulously crafted with a hammered texture that adds depth and intrigue. The juxtaposition of the cool, smokey grey and the bold, matte black creates a striking visual contrast that's both sophisticated and edgy. Whether as a statement piece in a minimalist living room or as an accent chair in a sleek office space, this armchair is a testament to the marriage of form and function.