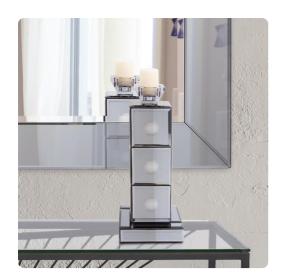

## Accessories

The Grigio Mirrored Candle Holder features a rectangular body composed of smoke gray mirrored tiles each with a concave accent adding to the interest of the piece. The glass candle holder can fit up to a 1 taper candle or a 1.5/8 votive candle (not included). Pair with the other pieces in the collection for a complete look.