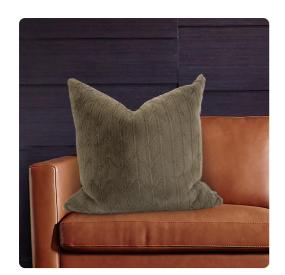

# MHE3-1091 – 24 x 24 Angora Moss Pillow - Poly Insert

### Textiles

Change up color themes or add pop to a simple sofa or bedding display by piling up the pillows in a multitude of colors, textures and patterns. This Angora Pillow features a luxuriously soft moss green faux fur fabric. Includes a lush polyester pillow fill insert. A hidden zipper closure allows the cover to remove for easy care. Also available with a down insert. Also available in a 20 and kidney size.